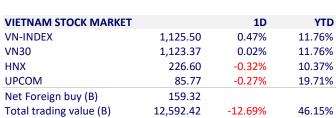

Ending Monday's session, the spot gold contract gained 0.3% to 1,925.85 USD/ounce. Gold futures added 0.2% to 1,934.10 USD/ounce. Gold lost 2.5% in the second guarter of 2023.

Session 3/7, proprietary traders net bought more than VND92 billion, mainly including STB VND111 billion, FPT VND20 billion. On the contrary, they net sold CTG VND36 billion, HPG VND30 billion, BCM VND20 billion.