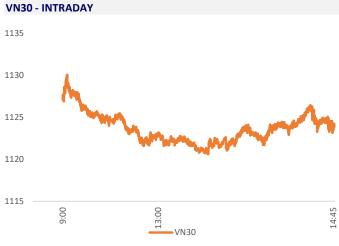

-----|
| Vnibor               | 0.67%  | 19       | -430      |
| Deposit interest 12M | 6.30%  | 0        | -110      |
| 5 year-Gov. Bond     | 2.15%  | 1        | -264      |
| 10 year-Gov. Bond    | 2.64%  | 5        | -226      |
| USD/VND              | 23,855 | 0.23%    | 0.40%     |
| EUR/VND              | 26,573 | 2.13%    | 3.56%     |
| CNY/VND              | 3,342  | 0.57%    | -4.10%    |

Ending Monday's session, the spot gold contract gained 0.3% to 1,925.85 USD/ounce. Gold futures added 0.2% to 1,934.10 USD/ounce. Gold lost 2.5% in the second guarter of 2023.



Session 3/7, proprietary traders net bought more than VND92 billion, mainly including STB VND111 billion, FPT VND20 billion. On the contrary, they net sold CTG VND36 billion, HPG VND30 billion, BCM VND20 billion.





## **SELECTED NEWS**

Plan to start construction of the remaining 3 packages of Ring Road 3 in Binh Duong;

Disbursement of public investment had many clear changes;

Thai Nguyen granted 15 new FDI projects with registered capital of more than USD116 million in the first 6 months of the year;

Tesla and BYD set new electric vehicle sales records;

New home prices in China fell for the second month in a row;

 $China\ aggressively\ imports\ LNG\ even\ though\ the\ global\ energy\ crisis\ has\ subsided.$ 

| EVENT CALENDAR        |                                |                    |               |       |        | _     |  |  |
|-----------------------|--------------------------------|--------------------|---------------|-------|--------|-------|--|--|
| Ticker                | Ex-rig