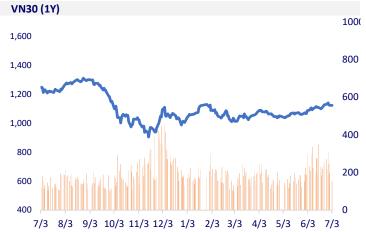

---|
| Vnibor               | 0.67%  | 19       | -430      |
| Deposit interest 12M | 6.30%  | 0        | -110      |
| 5 year-Gov. Bond     | 2.15%  | 1        | -264      |
| 10 year-Gov. Bond    | 2.64%  | 5        | -226      |
| USD/VND              | 23,855 | 0.23%    | 0.40%     |
| EUR/VND              | 26,573 | 2.13%    | 3.56%     |
| CNY/VND              | 3,342  | 0.57%    | -4.10%    |

Ending Monday's session, the spot gold contract gained 0.3% to 1,925.85 USD/ounce. Gold futures added 0.2% to 1,934.10 USD/ounce. Gold lost 2.5% in the second guarter of 2023.



Session 3/7, proprietary traders net bought more than VND92 billion, mainly including STB VND111 billion, FPT VND20 billion. On the contrary, they net sold CTG VND36 billion, HPG VND30 billion, BCM VND20 billion.





## **SELECTED NEWS**

Plan to start construction of the remaining 3 packages of Ring Road 3 in Binh Duong;

Disbursement of public investment had many clear changes;

Thai Nguyen granted 15 new FDI projects with registered capital of more than USD116 million in the first 6 months of the year;

Tesla and BYD set new electric vehicle sales records;

New home prices in China fell for the second month in a row;

 $China\ aggressively\ imports\ LNG\ even\ though\ the\ global\ energy\ crisis\ has\ subsided.$ 

| EVENT CALENDAR        |                                |                    |               |       |        | _     |  |  |
|-----------------------|--------------------------------|--------------------|---------------|-------|--------|-------|--|--|
| Ticker                | Ex-right