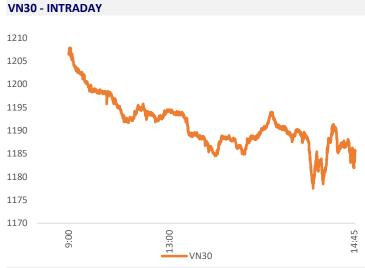

| VIETNAM STOCK MARKET    |           | 1D      | YTD     |
|-------------------------|-----------|---------|---------|
| VN-INDEX                | 1,172.56  | -0.67%  | 16.43%  |
| VN30                    | 1,182.97  | -0.88%  | 17.69%  |
| HNX                     | 238.07    | -0.66%  | 15.96%  |
| UPCOM                   | 89.39     | -0.13%  | 24.76%  |
| Net Foreign buy (B)     | -541.73   |         | _       |
| Total trading value (B) | 19,152.18 | -25.00% | 122.29% |