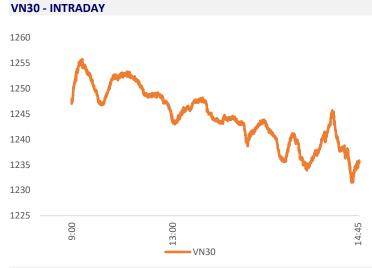

| VIETNAM STOCK MARKET    |           | 1D     | YTD     |
|-------------------------|-----------|--------|---------|
| VN-INDEX                | 1,223.81  | -1.18% | 21.52%  |
| VN30                    | 1,234.06  | -1.11% | 22.77%  |
| HNX                     | 251.86    | -1.66% | 22.67%  |
| UPCOM                   | 93.65     | -0.56% | 30.70%  |
| Net Foreign buy (B)     | -184.55   |        |         |
| Total trading value (B) | 30,768.42 | -9.51% | 257.11% |