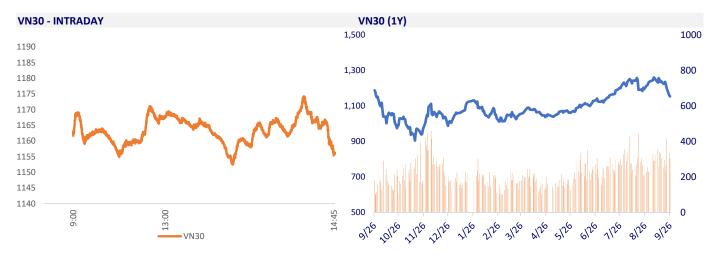

In the past 4 trading sessions, the SBV has net withdrawn a total of nearly VND50,000 billion out of the banking system through the bill.

On September 26, proprietary traders net bought more than VND140 billion, mainly including HPG VND44 billion, MBB VND37 billion, CTG VND36 billion, etc. In contrast, they mainly net sold GEX VND100 billion, SHS VND85 billion.