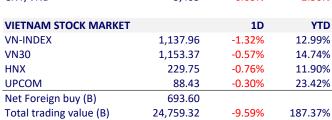

| VIETNAM ECONOMY      |        | 1D (bps) | YTD (bps) |
|----------------------|--------|----------|-----------|
| Vnibor               | 0.17%  | 0        | -480      |
| Deposit interest 12M | 5.50%  | 0        | -190      |
| 5 year-Gov. Bond     | 2.16%  | -3       | -263      |
| 10 year-Gov. Bond    | 2.51%  | -3       | -239      |
| USD/VND              | 24,555 | -0.04%   | 3.35%     |
| EUR/VND              | 26,484 | -0.27%   | 3.22%     |
| CNY/VND              | 3,405  | -0.03%   | -2.30%    |
|                      |        |          |           |

In the past 4 trading sessions, the SBV has net withdrawn a total of nearly VND50,000 billion out of the banking system through the bill.

On September 26, proprietary traders net bought more than VND140 billion, mainly including HPG VND44 billion, MBB VND37 billion, CTG VND36 billion, etc. In contrast, they mainly net sold GEX VND100 billion, SHS VND85 billion.