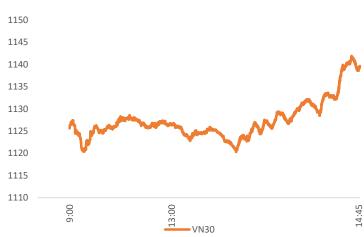

| VIETNAM ECONOMY         |           | 1D (bps) | YTD (bps) |                                                                        |
|-------------------------|-----------|----------|-----------|------------------------------------------------------------------------|
| Vnibor                  | 1.22%     | -14      | -375      | Last week, the USD price in the international market remained high in  |
| Deposit interest 12M    | 5.30%     | 0        | -210      | the context of stronger-than-expected job growth in September 2023, a  |
| 5 year-Gov. Bond        | 2.24%     | 2        | -255      | signal that the US economy remains solid despite high interest rates.  |
| 10 year-Gov. Bond       | 2.67%     | 1        | -223      | This may force the Fed to continue raising interest rates and maintain |
| USD/VND                 | 24,555    | -0.06%   | 3.35%     | high interest rates for a longer period of time.                       |
| EUR/VND                 | 26,483    | 0.14%    | 3.21%     | 5 5 1                                                                  |
| CNY/VND                 | 3,410     | -0.06%   | -2.15%    |                                                                        |
|                         |           |          |           |                                                                        |
| VIETNAM STOCK MARKET    |           | 1D       | YTD       |                                                                        |
| VN-INDEX                | 1,128.54  | 1.32%    | 12.06%    | In 6/10 session, proprietary traders net bought more than VND200       |
| VN30                    | 1,139.78  | 1.36%    | 13.39%    | billion, mainly including HPG VND29 billion, STB VND28 billion. On the |
| HNX                     | 230.45    | 1.07%    | 12.24%    | contrary, FPT was the strongest net selling with the value of VND30    |
| UPCOM                   | 87.20     | 0.47%    | 21.70%    | billion.                                                               |
| Net Foreign buy (B)     | 72.80     |          |           |                                                                        |
| Total trading value (B) | 14,749.52 | -3.49%   | 71.19%    |                                                                        |

VN30 (1Y)