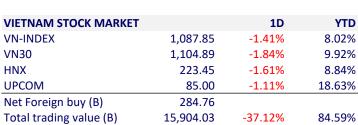

In the October 19 session, proprietary traders net bought more than VND170 billion, mainly including KOS VND32.4 billion, VPB VND23.5 billion. On the contrary, FIR was sold the most with a value of VND40.8 billion.