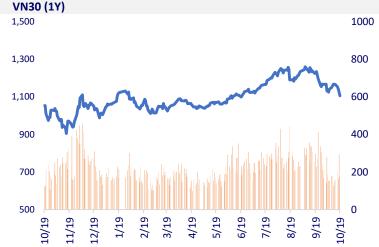

In the October 19 session, proprietary traders net bought more than VND170 billion, mainly including KOS VND32.4 billion, VPB VND23.5 billion. On the contrary, FIR was sold the most with a value of VND40.8 billion.