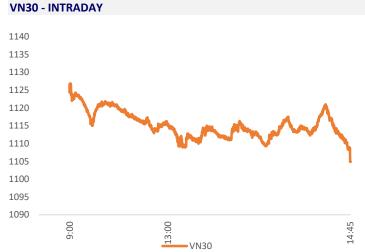

In the October 19 session, proprietary traders net bought more than VND170 billion, mainly including KOS VND32.4 billion, VPB VND23.5 billion. On the contrary, FIR was sold the most with a value of VND40.8 billion.