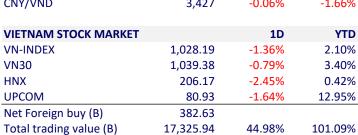

| VIETNAM ECONOMY      |        | 1D (bps) | YTD (bps) |
|----------------------|--------|----------|-----------|
| Vnibor               | 0.85%  | -15      | -412      |
| Deposit interest 12M | 5.10%  | 0        | -230      |
| 5 year-Gov. Bond     | 2.31%  | 14       | -248      |
| 10 year-Gov. Bond    | 2.79%  | 8        | -211      |
| USD/VND              | 24,735 | 0.00%    | 4.10%     |
| EUR/VND              | 26,705 | -0.31%   | 4.08%     |
| CNY/VND              | 3,427  | -0.06%   | -1.66%    |