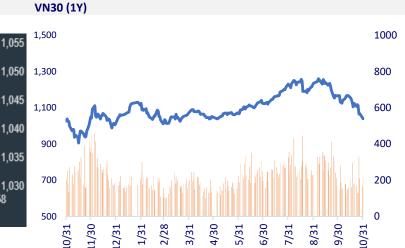

.85%  | -15      | -412      |
| Deposit interest 12M | 5.10%  | 0        | -230      |
| 5 year-Gov. Bond     | 2.31%  | 14       | -248      |
| 10 year-Gov. Bond    | 2.79%  | 8        | -211      |
| USD/VND              | 24,735 | 0.00%    | 4.10%     |
| EUR/VND              | 26,705 | -0.31%   | 4.08%     |
| CNY/VND              | 3,427  | -0.06%   | -1.66%    |

Oil prices eased on Tuesday as markets worried less about potential supply disruptions from the Middle East conflict and on data showing rising output from OPEC and the United States.



In the session of October 31, proprietary traders net bought more than VND82 billion, mainly net bought SSI VND30 billion, FPT VND25 billion. On the contrary, PVS was sold the most with a value of VND45 billion.

## **VN30 - INTRADAY**





## **SELECTED NEWS**

Vietnamese businesses compete to receive Japanese seafood processing orders;

Shrimp exports to the UK can grow more than 10% per year in the period 2022-2025;

The bad debt ratio of many financial companies increased;

Japan adjusts monetary policy, Yen depreciates sharply;

US crude oil output sets new record;

Inflation in the Eurozone hit a 2-year low after 10 consecutive interest rate increases.

| EVENT | CALE | NDAR |
|-------|------|------|
|-------|------|------|

| 11/3/2023<br>11/3/2023<br>11/7/2023 | 11/6/2023<br>11/6/2023                                           | 11/28/2023                                                                                                                                  | Stock<br>Cash