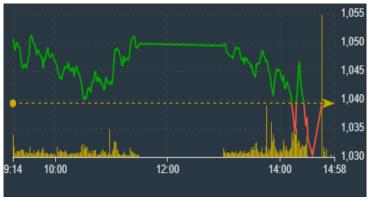

0.85%  | -15      | -412      |
| Deposit interest 12M | 5.10%  | 0        | -230      |
| 5 year-Gov. Bond     | 2.31%  | 14       | -248      |
| 10 year-Gov. Bond    | 2.79%  | 8        | -211      |
| USD/VND              | 24,735 | 0.00%    | 4.10%     |
| EUR/VND              | 26,705 | -0.31%   | 4.08%     |
| CNY/VND              | 3,427  | -0.06%   | -1.66%    |

Oil prices eased on Tuesday as markets worried less about potential supply disruptions from the Middle East conflict and on data showing rising output from OPEC and the United States.



In the session of October 31, proprietary traders net bought more than VND82 billion, mainly net bought SSI VND30 billion, FPT VND25 billion. On the contrary, PVS was sold the most with a value of VND45 billion.

## **VN30 - INTRADAY**





## **SELECTED NEWS**

Vietnamese businesses compete to receive Japanese seafood processing orders;

Shrimp exports to the UK can grow more than 10% per year in the period 2022-2025;

The bad debt ratio of many financial companies increased;

Japan adjusts monetary policy, Yen depreciates sharply;

US crude oil output sets new record;

Inflation in the Eurozone hit a 2-year low after 10 consecutive interest rate increases.

| EVENT | CALE | NDAR |
|-------|------|------|
|-------|------|------|

| 11/3/2023<br>11/3/2023<br>11/7/2023 | 11/6/2023<br>11/6/2023                                           | 11/28/2023                                                                                                                                  | Stock<br>Cash