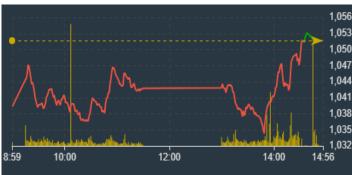

### VN30 - INTRADAY

Net Foreign buy (B)

Total trading value (B)

In the session of November 1, proprietary traders net bought more than VND246 billion, mainly net bought FPT VND48 billion, STB VND34 billion, TCB VND28 billion,...