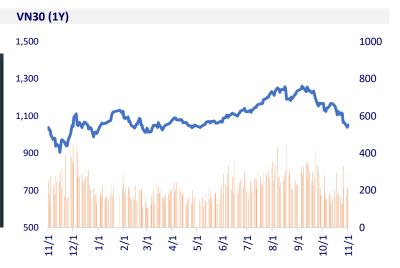

## GLOBAL MARKET

VIETNAM ECONOMY

Deposit interest 12M

5 year-Gov. Bond

10 year-Gov. Bond

VIETNAM STOCK MARKET

Vnibor

USD/VND

1.17%

5.10%

2.25%

2.69%

24,765

26,806

3,431

1,039.66

1,051.65

209.65

81.70

116.49

15,107.12

**1D** 

1D (bps)

32