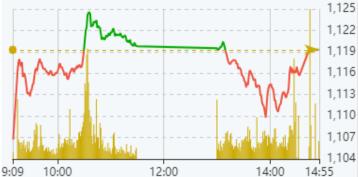

In the November 14 session, proprietary traders net sold VND350 billion, mainly including HPG VND60 billion, MBB VND47 billion. On the contrary, they net bought NVL VND95 billion.

### **VN30 - INTRADAY**

Net Foreign buy (B)

Total trading value (B)