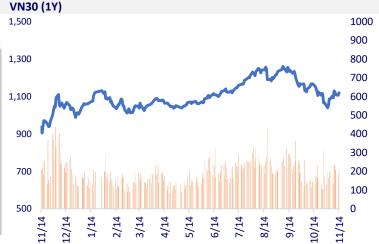

0.56%

5.00%

2.16%

2.49%

24,450

27,127

3,413

1,109.73

1,119.28

227.43

86.65

-376.95

19,401.58

1D

1D

0.88%

1.13%

0.58%

0.78%

6.13%

YTD

YTD

10.19%

11.35%

10.77%

20.94%

125.18%

US stocks closed in a sea of green as investors digested a cooler-thanexpected inflation print. Annualized inflation dropped from 3.7% in September to 3.2% in October, "core" inflation rose at the slowest annual pace since September 2021. The deceleration signaled to both investors and Wall Street economists that the Federal Reserve could very likely be done raising interest rates.