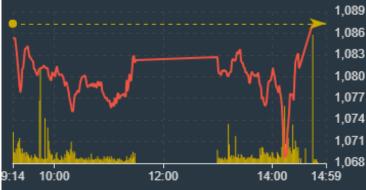

| 0.65%    | 8.79%     | In the session of November 24, proprietary traders net sold about     |
| HNX                     | 226.10    | 0.69%    | 10.13%    | VND10 billion, mainly including TCB VND83 billion, STB VND56 billion, |
| VN30                    | 1,087.34  | 0.43%    | 8.17%     |                                                                       |
| UPCOM                   | 84.99     | 0.05%    | 18.62%    |                                                                       |
| Net Foreign buy (B)     | 419.05    |          |           |                                                                       |
| Total trading value (B) | 22,109.78 | -8.20%   | 156.61%   |                                                                       |



### **VN30 - INTRADAY**



#### SELECTED NEWS

Long Thanh Airport accelerated construction, ensuring completion on time; China leads total FDI capital in Tay Ninh with nearly 5 billion USD; Ninh Binh: Deploying solutions to promote industrial investment attraction;

China market share of the global economy is shrinking;

Warren Buffett withdraws from India's largest e-wallet company;

Oil prices fall waiting for OPEC meeting.

#### **EVENT CALENDAR**

| Ticker           | Ex-right Date | Last register Date | Exercise Date | Туре      | Rate      | Value |
|------------------|---------------|--------------------|---------------|-----------|-----------|-------|
| BVH              | 11/27/2023    | 11/28/2023         | 12/28/2023    | Cash      |           | 954   |
| BCM              | 11/28/2023    | 11/29/2023