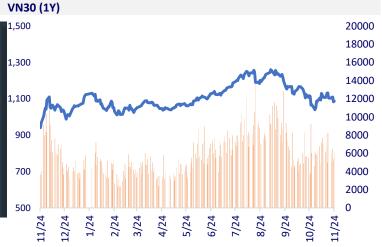

| VIETNAM ECONOMY         |           | 1D (bps) | YTD (bps) |                                                                       |
|-------------------------|-----------|----------|-----------|-----------------------------------------------------------------------|
| Vnibor                  | 0.20%     | 0        | -477      | Gold increased in price on Friday and recorded 2 consecutive weeks of |
| Deposit interest 12M    | 5.00%     | 0        | -240      | improvement with expectations that the US Federal Reserve (Fed) may   |
| 5 year-Gov. Bond        | 2.04%     | 0        | -275      | soon end raising interest rates.                                      |
| 10 year-Gov. Bond       | 2.48%     | 0        | -242      | C C                                                                   |
| USD/VND                 | 24,445    | -0.01%   | 2.88%     |                                                                       |
| EUR/VND                 | 27,275    | 0.12%    | 6.30%     |                                                                       |
| CNY/VND                 | 3,465     | 0.03%    | -0.57%    |                                                                       |
|                         |           |          |           |                                                                       |
| VIETNAM STOCK MARKET    |           | 1D       | YTD       |                                                                       |
| VN-INDEX                | 1,095.61  | 0.65%    | 8.79%     | In the session of November 24, proprietary traders net sold about     |
| HNX                     | 226.10    | 0.69%    | 10.13%    | VND10 billion, mainly including TCB VND83 billion, STB VND56 billion, |
| VN30                    | 1,087.34  | 0.43%    | 8.17%     |                                                                       |
| UPCOM                   | 84.99     | 0.05%    | 18.62%    |                                                                       |
| Net Foreign buy (B)     | 419.05    |          |           |                                                                       |
| Total trading value (B) | 22,109.78 | -8.20%   | 156.61%   |                                                                       |