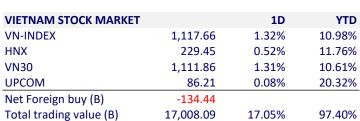

In the December 25 session, proprietary traders net bought VND483 billion, mainly including NAB VND70 billion, FUEVFVND VND46 billion, VHC VND44 billion, etc.