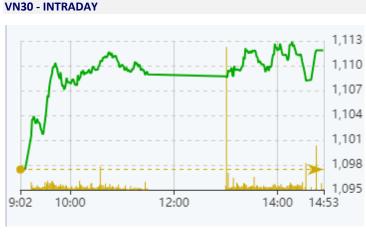

| 4.80%  | 0        | -260      |
| 5 year-Gov. Bond     | 1.80%  | -3       | -299      |
| 10 year-Gov. Bond    | 2.19%  | -2       | -271      |
| USD/VND              | 24,410 | -0.02%   | 2.74%     |
| EUR/VND              | 27,439 | 0.11%    | 6.94%     |
| CNY/VND              | 3,466  | -0.06%   | -0.55%    |

Currency moves were largely muted in the day after Christmas. The US dollar was trying to find a floor on Tuesday in holiday-thinned trade, pressured by signs that inflation in the world's largest economy is cooling. The dollar index languished near a five-month low of 101.42 hit last week, and was last at 101.65.



In the December 25 session, proprietary traders net bought VND483 billion, mainly including NAB VND70 billion, FUEVFVND VND46 billion, VHC VND44 billion, etc.





## **SELECTED NEWS**

The Prime Minister assigned to energize the Quang Trach - Pho Noi 500kV line project of Circuit 3 into completion in June 2024;

Businesses from Singapore and China want to buy 6 wind power projects;

India's largest economic group wants to invest USD10 billion in Vietnam;

There will be 152 rate cuts next year from central banks around the world, Bank of America says;

Inventories piled up in many large factories around the world;

Russia was short of around 4.8 million workers in 2023 and the problem will remain acute in 2024.

| EVENT CALENDA | R |
|---------------|---|
|---------------|---|

| Ex-right Date | Last register Date                                                                         | Exercise Date