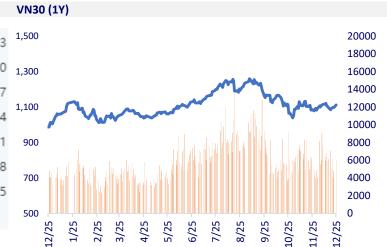

4.80%  | 0        | -260      |
| 5 year-Gov. Bond     | 1.80%  | -3       | -299      |
| 10 year-Gov. Bond    | 2.19%  | -2       | -271      |
| USD/VND              | 24,410 | -0.02%   | 2.74%     |
| EUR/VND              | 27,439 | 0.11%    | 6.94%     |
| CNY/VND              | 3,466  | -0.06%   | -0.55%    |

Currency moves were largely muted in the day after Christmas. The US dollar was trying to find a floor on Tuesday in holiday-thinned trade, pressured by signs that inflation in the world's largest economy is cooling. The dollar index languished near a five-month low of 101.42 hit last week, and was last at 101.65.



In the December 25 session, proprietary traders net bought VND483 billion, mainly including NAB VND70 billion, FUEVFVND VND46 billion, VHC VND44 billion, etc.





## **SELECTED NEWS**

The Prime Minister assigned to energize the Quang Trach - Pho Noi 500kV line project of Circuit 3 into completion in June 2024;

Businesses from Singapore and China want to buy 6 wind power projects;

India's largest economic group wants to invest USD10 billion in Vietnam;

There will be 152 rate cuts next year from central banks around the world, Bank of America says;

Inventories piled up in many large factories around the world;

Russia was short of around 4.8 million workers in 2023 and the problem will remain acute in 2024.

| EVENT CALENDA | R |
|---------------|---|
|---------------|---|

| Ex-right Date | Last register Date                                                                         | Exercise Date