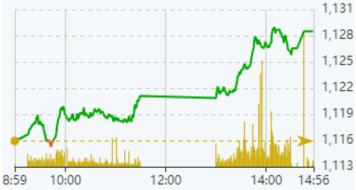

## **VN30 - INTRADAY**

| VIETNAM ECONOMY         |           | 1D (bps) | YTD (bps) |   |
|-------------------------|-----------|----------|-----------|---|
| Vnibor                  | 0.79%     | -23      | -418      |   |
| Deposit interest 12M    | 4.80%     | 0        | -260      | ( |
| 5 year-Gov. Bond        | 1.89%     | 1        | -290      | ( |
| 10 year-Gov. Bond       | 2.22%     | 2        | -268      |   |
| USD/VND                 | 24,435    | -0.22%   | 2.84%     |   |
| EUR/VND                 | 27,617    | -0.52%   | 7.63%     |   |
| CNY/VND                 | 3,491     | 0.46%    | 0.17%     |   |
|                         |           |          |           |   |
| VIETNAM STOCK MARKET    |           | 1D       | YTD       |   |
| VN-INDEX                | 1,128.93  | 0.62%    | 12.10%    |   |
| HNX                     | 231.35    | 0.33%    | 12.69%    |   |
| VN30                    | 1,128.51  | 1.13%    | 12.27%    | ( |
| UPCOM                   | 86.97     | 0.59%    | 21.38%    |   |
| Net Foreign buy (B)     | 333.04    |          |           |   |
| Total trading value (B) | 17,303.44 | -19.24%  | 100.83%   |   |
|                         |           |          |           |   |