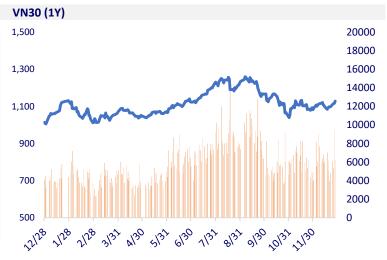

| VIETNAM ECONOMY         |           | 1D (bps) | YTD (bps) |   |
|-------------------------|-----------|----------|-----------|---|
| Vnibor                  | 0.79%     | -23      | -418      |   |
| Deposit interest 12M    | 4.80%     | 0        | -260      | ( |
| 5 year-Gov. Bond        | 1.89%     | 1        | -290      | ( |
| 10 year-Gov. Bond       | 2.22%     | 2        | -268      |   |
| USD/VND                 | 24,435    | -0.22%   | 2.84%     |   |
| EUR/VND                 | 27,617    | -0.52%   | 7.63%     |   |
| CNY/VND                 | 3,491     | 0.46%    | 0.17%     |   |
|                         |           |          |           |   |
| VIETNAM STOCK MARKET    |           | 1D       | YTD       |   |
| VN-INDEX                | 1,128.93  | 0.62%    | 12.10%    |   |
| HNX                     | 231.35    | 0.33%    | 12.69%    |   |
| VN30                    | 1,128.51  | 1.13%    | 12.27%    | ( |
| UPCOM                   | 86.97     | 0.59%    | 21.38%    |   |
| Net Foreign buy (B)     | 333.04    |          |           |   |
| Total trading value (B) | 17,303.44 | -19.24%  | 100.83%   |   |
|                         |           |          |           |   |