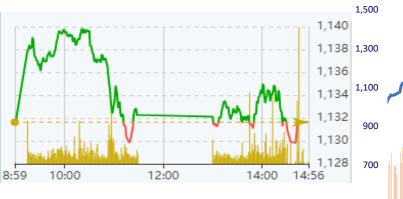

## 1/3/2024

**VIETNAM ECONOMY** 

Deposit interest 12M

5 year-Gov. Bond

10 year-Gov. Bond

**VN30 - INTRADAY** 

Vnibor

USD/VND EUR/VND **CNY/VND** 

YTD

| VIETNAM STOCK MARKET    |           | 1D     | YTD     |
|-------------------------|-----------|--------|---------|
| VN-INDEX                | 1,131.72  | 0.16%  | 12.38%  |
| HNX                     | 229.99    | -0.45% | 12.03%  |
| VN30                    | 1,131.64  | 0.02%  | 12.58%  |
| UPCOM                   | 87.58     | 0.62%  | 22.23%  |
| Net Foreign buy (B)     | -424.78   |        |         |
| Total trading value (B) | 18,896.56 | 4.34%  | 119.32% |