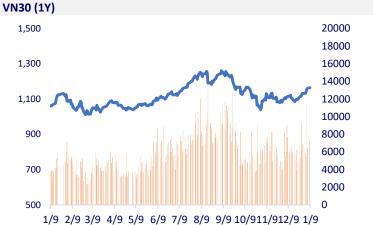

In the January 9 session, proprietary traders net bought VND189 billion, mainly including FUEVFVND VND159 billion.