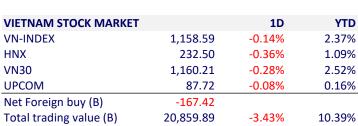

In the January 9 session, proprietary traders net bought VND189 billion, mainly including FUEVFVND VND159 billion.