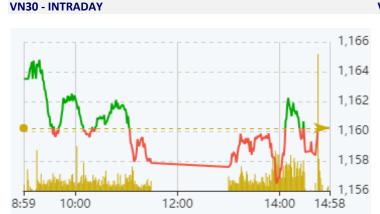

In the January 9 session, proprietary traders net bought VND189 billion, mainly including FUEVFVND VND159 billion.