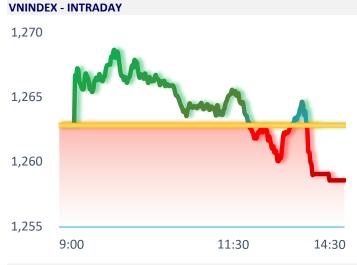

| VIETNAM STOCK MARKET    |           | 1D     | YTD    |
|-------------------------|-----------|--------|--------|
| VN-INDEX                | 1,258.56  | -0.34% | 11.21% |
| HNX                     | 238.79    | -0.65% | 3.83%  |
| VN30                    | 1,263.82  | -0.24% | 11.68% |
| UPCOM                   | 90.65     | 0.09%  | 3.51%  |
| Net Foreign buy (B)     | -613.95   |        | _      |
| Total trading value (B) | 18,806.22 | -2.68% | -0.48% |