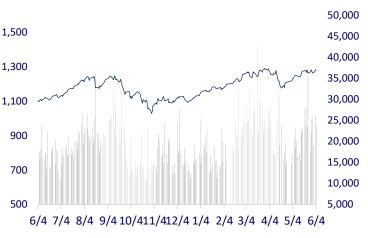

west level in nearly two months. Equities in real estate and consumer staples sectors advanced ahead of others, while materials and energy stocks were the biggest losers.

| Brent oil prices  | continued to     | fall more   | than 1%   | on June     | 4 due to   |
|-------------------|------------------|-------------|-----------|-------------|------------|
| skepticism abou   | t OPEC+'s decis  | ion to incr | ease supp | ly by the e | nd of this |
| year, in the cont | ext of global de | mand wea    | kening.   |             |            |

On June 4th session, proprietary traders net sold more than VND193.32 billion, mainly including HPG VND94 billion, VNM VND79 billion.

#### **VNINDEX - INTRADAY**

Total trading value (B)

Net Foreign buy (B)

VIETNAM STOCK MARKET



## VNINDEX (1Y)



#### SELECTED NEWS

Overview of the construction progress of Ring Road 4 passing through Thuan Thanh town and Gia Binh district, Bac Ninh;

Head of the Foreign Exchange Management Department warned the public to be very cautious when buying gold;

Pepper prices continued to rise sharply due to limited supply;

Indian election results were shocking, with Modi's party losing its majority in parliament;

China created a 'shocking' type of chip which helps machinery have human-like awareness and process dangerous situations 300 times faster;

Unable to join the EU, Turkey is turning to BRICS to boost its economy.

#### **EVENT CALENDAR**

| Ticker                          | Ex-right Date | Last register Date | Exercise Date | Туре | Rate | Value |  |  |
|---------------------------------|---