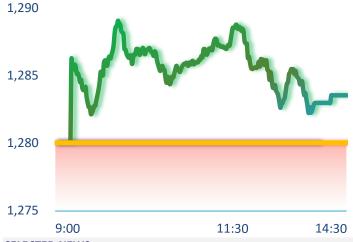

#### **VNINDEX - INTRADAY**

Total trading value (B)

Net Foreign buy (B)

VIETNAM STOCK MARKET