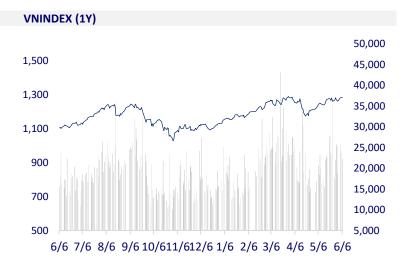

|
| Deposit interest 12M | 4.60%  | 0        | -20       |
| 5 year-Gov. Bond     | 2.43%  | -3       | 55        |
| 10 year-Gov. Bond    | 2.76%  | -7       | 58        |
| USD/VND              | 25,453 | 0.00%    | 3.85%     |
| EUR/VND              | 28,511 | 0.00%    | 4.15%     |
| CNY/VND              | 3,579  | 0.03%    | 2.96%     |

Brent oil prices increased 2% on June 6 after the ECB reduced interest rates and the market hopes that FED will follow suit. Similarly, global gold prices increased to a 2-week high. Meanwhile, domestic SJC gold price continuously dropped sharply after state-owned commercial banks opened direct gold sales to citizens.



On June 6th session, proprietary traders net sold VND6.5 billion, mainly including FPT VND44.5 billion, FUEVFVND VND37 billion.





## **SELECTED NEWS**

Pepper prices may maintain increasing momentum in the near future;

Real estate market: Cash flow "back to the North";

Decree on tax extension and reduction of car registration fees will be issued in June;

ECB cut interest rates for the first time since 2019;

Many central banks planed to increase their USD reserves;

Russia's economy is growing too hot.

| E | VE | NT | CA | LEI  | ND   | Α | R |  |
|---|----|----|----|------|------|---|---|--|
|   |    |    | -  | r: _ | l. a |   |   |  |

| EVENT CALENDAK |               |                    |               |      |      |       |
|----------------|---------------|--------------------|---------------|------|------|-------|
| Ticker         | Ex-right Date | Last register Date | Exercise Date | Туре | Rate | Val