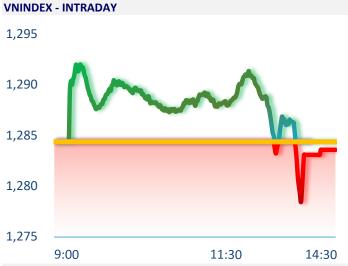

|
| Deposit interest 12M | 4.60%  | 0        | -20       |
| 5 year-Gov. Bond     | 2.43%  | -3       | 55        |
| 10 year-Gov. Bond    | 2.76%  | -7       | 58        |
| USD/VND              | 25,453 | 0.00%    | 3.85%     |
| EUR/VND              | 28,511 | 0.00%    | 4.15%     |
| CNY/VND              | 3,579  | 0.03%    | 2.96%     |

Brent oil prices increased 2% on June 6 after the ECB reduced interest rates and the market hopes that FED will follow suit. Similarly, global gold prices increased to a 2-week high. Meanwhile, domestic SJC gold price continuously dropped sharply after state-owned commercial banks opened direct gold sales to citizens.



On June 6th session, proprietary traders net sold VND6.5 billion, mainly including FPT VND44.5 billion, FUEVFVND VND37 billion.





## **SELECTED NEWS**

Pepper prices may maintain increasing momentum in the near future;

Real estate market: Cash flow "back to the North";

Decree on tax extension and reduction of car registration fees will be issued in June;

ECB cut interest rates for the first time since 2019;

Many central banks planed to increase their USD reserves;

Russia's economy is growing too hot.

| E | VE | NT | CA | LEI  | ND   | Α | R |  |
|---|----|----|----|------|------|---|---|--|
|   |    |    | -  | r: _ | l. a |   |   |  |

| EVENT CALENDAK |               |                    |               |      |      |       |
|----------------|---------------|--------------------|---------------|------|------|-------|
| Ticker         | Ex-right Date | Last register Date | Exercise Date | Туре | Rate | V