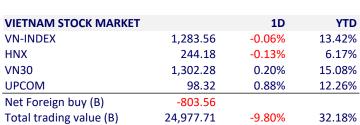

D (bps) | YTD (bps) |
|----------------------|--------|----------|-----------|
| Vnibor               | 4.08%  | 8        | 48        |
| Deposit interest 12M | 4.60%  | 0        | -20       |
| 5 year-Gov. Bond     | 2.43%  | -3       | 55        |
| 10 year-Gov. Bond    | 2.76%  | -7       | 58        |
| USD/VND              | 25,453 | 0.00%    | 3.85%     |
| EUR/VND              | 28,511 | 0.00%    | 4.15%     |
| CNY/VND              | 3,579  | 0.03%    | 2.96%     |

Brent oil prices increased 2% on June 6 after the ECB reduced interest rates and the market hopes that FED will follow suit. Similarly, global gold prices increased to a 2-week high. Meanwhile, domestic SJC gold price continuously dropped sharply after state-owned commercial banks opened direct gold sales to citizens.



On June 6th session, proprietary traders net sold VND6.5 billion, mainly including FPT VND44.5 billion, FUEVFVND VND37 billion.





## **SELECTED NEWS**

Pepper prices may maintain increasing momentum in the near future;

Real estate market: Cash flow "back to the North";

Decree on tax extension and reduction of car registration fees will be issued in June;

ECB cut interest rates for the first time since 2019;

Many central banks planed to increase their USD reserves;

Russia's economy is growing too hot.

| E | VE | NT | CA | LEI  | ND   | Α | R |  |
|---|----|----|----|------|------|---|---|--|
|   |    |    | -  | r: _ | l. a |   |   |  |

| EVENT CALENDAK |               |                    |               |      |      |       |
|----------------|---------------|----------------