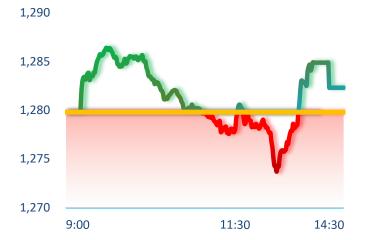

#### **VNINDEX - INTRADAY**

| VIETNAM ECONOMY         |           | 1D (bps) | YTD (bps) |
|-------------------------|-----------|----------|-----------|
| Vnibor                  | 3.55%     | -40      | -5        |
| Deposit interest 12M    | 4.60%     | 0        | -20       |
| 5 year-Gov. Bond        | 2.37%     | -7       | 49        |
| 10 year-Gov. Bond       | 2.78%     | 0        | 60        |
| USD/VND                 | 25,468    | 0.004%   | 3.91%     |
| EUR/VND                 | 28,000    | -0.35%   | 2.28%     |
| CNY/VND                 | 3,579     | -0.04%   | 2.97%     |
|                         |           |          |           |
| VIETNAM STOCK MARKET    |           | 1D       | YTD       |
| VN-INDEX                | 1,282.30  | 0.20%    | 13.31%    |
| HNX                     | 243.97    | 0.16%    | 6.08%     |
| VN30                    | 1,322.36  | 0.62%    | 16.85%    |
| UPCOM                   | 99.27     | 0.93%    | 13.35%    |
| Net Foreign buy (B)     | -981.22   |          |           |
| Total trading value (B) | 26,623.66 | -6.76%   | 40.89%    |