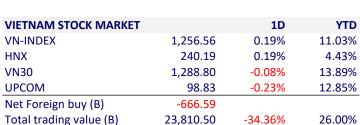

ECONOMY      |        | 1D (bps) | YTD (bps) |
|----------------------|--------|----------|-----------|
| Vnibor               | 3.40%  | -17      | -20       |
| Deposit interest 12M | 4.60%  | 0        | -20       |
| 5 year-Gov. Bond     | 2.36%  | -1       | 48        |
| 10 year-Gov. Bond    | 2.72%  | -1       | 55        |
| USD/VND              | 25,470 | -0.020%  | 3.92%     |
| EUR/VND              | 28,048 | -0.30%   | 2.45%     |
| CNY/VND              | 3,577  | 0.03%    | 2.91%     |

On June 25, on OMO channel, SBV offered to bid for 7-days and 14-day T-bills. There was VND25,000 billion winning the 14-day bid with the interest rate increasing by 5 bps to 4.30%, there were VND3,700 billion of bills expired. Thus, SBV netwithdrew VND21,300 billion from the market yesterday.



On June 25, proprietary traders net bought VND446.6 billion, mainly including FUEVFVND VND573 billion, VNM VND101 billion, etc.





## **SELECTED NEWS**

**VNINDEX - INTRADAY** 

Bank profits slow down in the second quarter of 2024, some may have negative growth;

The 'black market' exchange rate reached nearly 26,000 VND/USD, the highest level ever;

Individuals doing real estate business may be limited in the number of purchases and sales;

Short of money, some Chinese cities collected corporate taxes from 30 years ago;

 $\label{lem:corporate} \mbox{Corporate insolvency in Germany reached its highest level in the past 10 years;}$ 

The EU accused Apple of violating digital market laws.

| <b>EVENT</b> ( | CALENDAR |
|----------------|----------|
|----------------|----------|

| ENT C