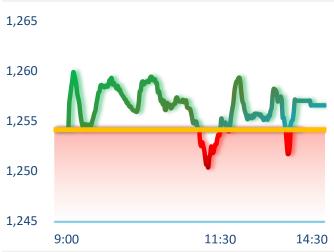

## **SELECTED NEWS**

**VNINDEX - INTRADAY** 

Bank profits slow down in the second quarter of 2024, some may have negative growth;

The 'black market' exchange rate reached nearly 26,000 VND/USD, the highest level ever;