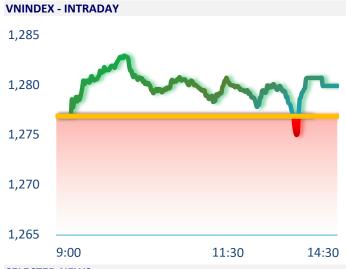

56

3.87%

3.59%

-2

-0.05%

0.60%

| CNY/VND                 | 3,572     | -0.05% | 2.76%   |
|-------------------------|-----------|--------|---------|
| VIETNAM STOCK MARKET    |           | 1D     | YTD     |
| VN-INDEX                | 1,279.89  | 0.24%  | 13.09%  |
| HNX                     | 241.88    | 0.19%  | 5.17%   |
| VN30                    | 1,310.63  | 0.39%  | 15.82%  |
| UPCOM                   | 98.26     | 0.37%  | 12.19%  |
| Net Foreign buy (B)     | -534.34   |        |         |
| Total trading value (B) | 16,311.85 | -8.08% | -13.68% |