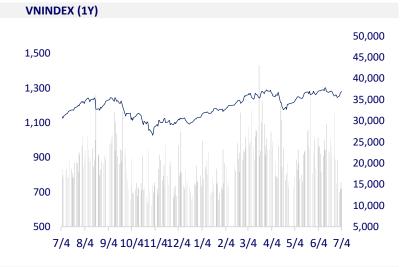

56

3.87%

3.59%

-2

-0.05%

0.60%

| CNY/VND                 | 3,572     | -0.05% | 2.76%   |
|-------------------------|-----------|--------|---------|
| VIETNAM STOCK MARKET    |           | 1D     | YTD     |
| VN-INDEX                | 1,279.89  | 0.24%  | 13.09%  |
| HNX                     | 241.88    | 0.19%  | 5.17%   |
| VN30                    | 1,310.63  | 0.39%  | 15.82%  |
| UPCOM                   | 98.26     | 0.37%  | 12.19%  |
| Net Foreign buy (B)     | -534.34   |        |         |
| Total trading value (B) | 16,311.85 | -8.08% | -13.68% |