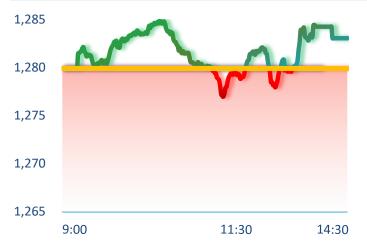

| 1,283.04  | 0.25%    | 13.37%    | In the |
| HNX                     | 242.31    | 0.18%    | 5.36%     | inclu  |
| VN30                    | 1,316.18  | 0.42%    | 16.31%    |        |
| UPCOM                   | 98.26     | 0.00%    | 12.19%    |        |
| Net Foreign buy (B)     | -312.47   |          |           |        |
| Total trading value (B) | 18,150.64 | 11.27%   | -3.95%    |        |
|                         |           |          |           |        |

of the end of June, the economy's credit reached nearly VND14.4 drillion, an increase of 6% compared to the end of last year, pleting the Government's target.

e July 5 session, proprietary traders net sold VND76 billion, mainly iding FPT VND57 billion, GMD VND41 billion,...

### **VNINDEX - INTRADAY**



## **VNINDEX (1Y)**



#### SELECTED NEWS

New regulations allow businesses to request loans exceeding the credit limit;

Establish a quick response working group on direct purchase and sale of renewable electricity;

The Ministry of Planning and Investment updates two growth scenarios for 2024;

China's PBOC stops buying Gold for a second month;

Russia sharply reduced petroleum exports;

China EV makers to pivot to emerging markets as US, EU hike tariffs.

#### **EVENT CALENDAR**

| Ticker                          | Ex-right Date | Last register Date | Exercise Date | Туре  | Rate   | Value |  |
|---------------------------------|---------------|--------------------|---------------|-------|--------|-------|--|
| TCD                             | 7/8/2024      | 7/9/2024           |