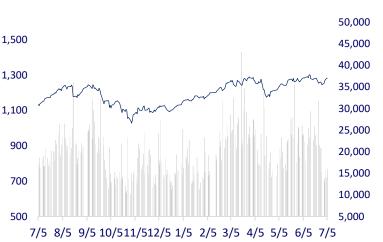

.04  | 0.25%    | 13.37%    | In the |
| HNX                     | 242.31    | 0.18%    | 5.36%     | inclu  |
| VN30                    | 1,316.18  | 0.42%    | 16.31%    |        |
| UPCOM                   | 98.26     | 0.00%    | 12.19%    |        |
| Net Foreign buy (B)     | -312.47   |          |           |        |
| Total trading value (B) | 18,150.64 | 11.27%   | -3.95%    |        |
|                         |           |          |           |        |

of the end of June, the economy's credit reached nearly VND14.4 drillion, an increase of 6% compared to the end of last year, pleting the Government's target.

e July 5 session, proprietary traders net sold VND76 billion, mainly iding FPT VND57 billion, GMD VND41 billion,...

### **VNINDEX - INTRADAY**



## **VNINDEX (1Y)**



#### SELECTED NEWS

New regulations allow businesses to request loans exceeding the credit limit;

Establish a quick response working group on direct purchase and sale of renewable electricity;

The Ministry of Planning and Investment updates two growth scenarios for 2024;

China's PBOC stops buying Gold for a second month;

Russia sharply reduced petroleum exports;

China EV makers to pivot to emerging markets as US, EU hike tariffs.

#### **EVENT CALENDAR**

| Ticker                          | Ex-right Date | Last register Date | Exercise Date | Туре  | Rate   | Value |  |
|---------------------------------|---------------|--------------------|---------------|-------|--------|-------|--|
| TCD                             | 7/8/2024      | 7/9/2024           |               | Stock | 10