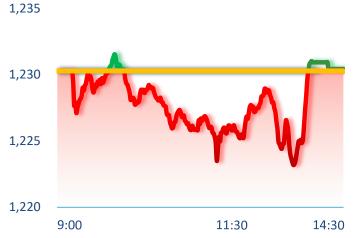

| VIETNAM ECONOMY         |           | 1D (bps) | YTD (bps) |                                                                        |
|-------------------------|-----------|----------|-----------|------------------------------------------------------------------------|
| Vnibor                  | 4.41%     | 1        | 81        | The US dollar remained on the back foot on Wednesday after tumbling    |
| Deposit interest 12M    | 4.60%     | 0        | -20       | versus major peers overnight. Gold prices steadied on Tuesday to hover |
| 5 year-Gov. Bond        | 2.34%     | -3       | 46        | close to an all-time high hit in July.                                 |
| 10 year-Gov. Bond       | 2.71%     | 3        | 53        | <i>c i</i>                                                             |
| USD/VND                 | 25,294    | -0.03%   | 3.20%     |                                                                        |
| EUR/VND                 | 28,187    | -0.10%   | 2.96%     |                                                                        |
| CNY/VND                 | 3,575     | 0.11%    | 2.85%     |                                                                        |
|                         |           |          |           |                                                                        |
| VIETNAM STOCK MARKET    |           | 1D       | YTD       |                                                                        |
| VN-INDEX                | 1,230.42  | 0.01%    | 8.72%     | On August 13, proprietary traders net bought VND283 billion, mainly    |
| HNX                     | 230.18    | -0.26%   | 0.08%     | including TCB VND39 billion, VNM VND38 billion.                        |
| VN30                    | 1,268.72  | -0.21%   | 12.11%    |                                                                        |
| UPCOM                   | 92.79     | -0.23%   | 5.95%     |                                                                        |
| Net Foreign buy (B)     | 312.68    |          |           |                                                                        |
| Total trading value (B) | 14,723.87 | -5.50%   | -22.08%   |                                                                        |

### **VNINDEX - INTRADAY**