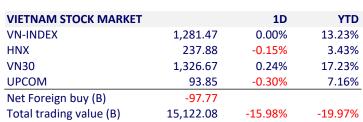

| VIETNAM ECONOMY      |        | 1D (bps) | YTD (bps) |
|----------------------|--------|----------|-----------|
| Vnibor               | 4.10%  | -33      | 50        |
| Deposit interest 12M | 4.60%  | 0        | -20       |
| 5 year-Gov. Bond     | 2.33%  | 6        | 45        |
| 10 year-Gov. Bond    | 2.64%  | -2       | 46        |
| USD/VND              | 25,061 | 0.09%    | 2.25%     |
| EUR/VND              | 28,365 | -0.29%   | 3.61%     |
| CNY/VND              | 3,576  | 0.42%    | 2.88%     |