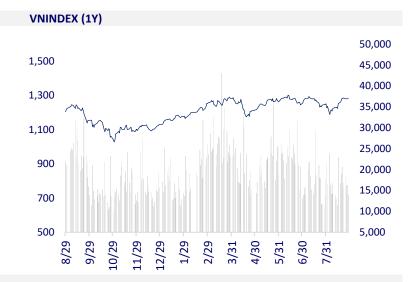

|
| Deposit interest 12M | 4.60%  | 0        | -20       |
| 5 year-Gov. Bond     | 2.33%  | 6        | 45        |
| 10 year-Gov. Bond    | 2.64%  | -2       | 46        |
| USD/VND              | 25,061 | 0.09%    | 2.25%     |
| EUR/VND              | 28,365 | -0.29%   | 3.61%     |
| CNY/VND              | 3,576  | 0.42%    | 2.88%     |

Oil prices were steady in early trading on Friday as investors weighed supply concerns in the Middle East against signs of weakened demand. More than half of Libya's oil production, or about 700,000 barrels per day, was offline on Thursday and exports were halted at several ports following a standoff between rival political factions.



On August 29, proprietary traders net sold VND82 billion, mainly including MBB VND70 billion, MWG VND31 billion.





## **SELECTED NEWS**

Textile orders will increase from now until the end of the year;

A group of 4,500 Indian tourists 'landed' on Ha Long Bay;

The number of flights through Noi Bai airport on September 2 increased sharply;

The U.S. economy grew 3% in the second quarter;

Bondholders approve Ukraine's USD20 billion debt restructuring;

Factories in China temporarily stopped production due to power shortages.

| EVENT | CALENDAR |  |
|-------|----------|--|
|       | Tielcon  |  |

| ZENT CALENDAR                  |               |                    |               |      |      |       |  |  |
|--------------------------------|---------------|--------------------|---------------|------|------|-------|--|--|
| Ticker                         | Ex-right Date | Last register Date | Exer