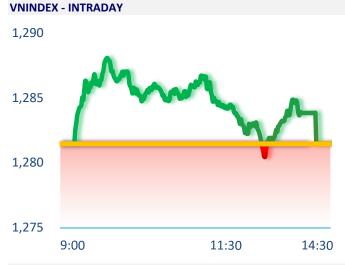

|
| Deposit interest 12M | 4.60%  | 0        | -20       |
| 5 year-Gov. Bond     | 2.33%  | 6        | 45        |
| 10 year-Gov. Bond    | 2.64%  | -2       | 46        |
| USD/VND              | 25,061 | 0.09%    | 2.25%     |
| EUR/VND              | 28,365 | -0.29%   | 3.61%     |
| CNY/VND              | 3,576  | 0.42%    | 2.88%     |

Oil prices were steady in early trading on Friday as investors weighed supply concerns in the Middle East against signs of weakened demand. More than half of Libya's oil production, or about 700,000 barrels per day, was offline on Thursday and exports were halted at several ports following a standoff between rival political factions.



On August 29, proprietary traders net sold VND82 billion, mainly including MBB VND70 billion, MWG VND31 billion.





## **SELECTED NEWS**

Textile orders will increase from now until the end of the year;

A group of 4,500 Indian tourists 'landed' on Ha Long Bay;

The number of flights through Noi Bai airport on September 2 increased sharply;

The U.S. economy grew 3% in the second quarter;

Bondholders approve Ukraine's USD20 billion debt restructuring;

Factories in China temporarily stopped production due to power shortages.

| EVENT | CALENDAR |  |
|-------|----------|--|
|       | Tielcon  |  |

| ZENT CALENDAR                  |               |                    |               |      |      |       |  |  |
|--------------------------------|---------------|--------------------|---------------|------|------|-------|--|--|
| Ticker                         | Ex-right Date | Last register Date | Ex