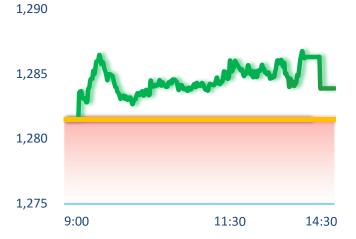

| VIETNAM ECONOMY         |           | 1D (bps) | YTD (bps) |   |
|-------------------------|-----------|----------|-----------|---|
| Vnibor                  | 4.47%     | 37       | 87        | ( |
| Deposit interest 12M    | 4.60%     | 0        | -20       | I |
| 5 year-Gov. Bond        | 2.32%     | -1       | 44        |   |
| 10 year-Gov. Bond       | 2.64%     | -1       | 46        | i |
| USD/VND                 | 25,042    | -0.08%   | 2.17%     | 1 |
| EUR/VND                 | 28,319    | -0.16%   | 3.44%     |   |
| CNY/VND                 | 3,577     | 0.03%    | 2.91%     |   |
|                         |           |          |           |   |
| VIETNAM STOCK MARKET    |           | 1D       | YTD       |   |
| VN-INDEX                | 1,283.87  | 0.19%    | 13.44%    | ( |
| HNX                     | 237.56    | -0.13%   | 3.29%     | i |
| VN30                    | 1,331.52  | 0.37%    | 17.66%    |   |
| UPCOM                   | 94.17     | 0.34%    | 7.52%     |   |
| Net Foreign buy (B)     | 61.06     |          |           |   |
| Total trading value (B) | 15,080.64 | -0.27%   | -20.19%   |   |
|                         |           |          |           |   |