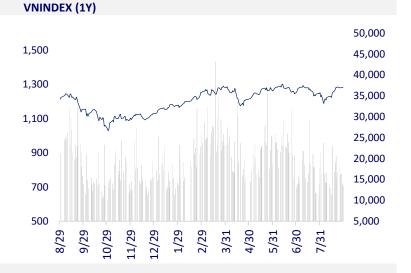

| VIETNAM ECONOMY         |           | 1D (bps) | YTD (bps) |   |
|-------------------------|-----------|----------|-----------|---|
| Vnibor                  | 4.47%     | 37       | 87        | ( |
| Deposit interest 12M    | 4.60%     | 0        | -20       | I |
| 5 year-Gov. Bond        | 2.32%     | -1       | 44        |   |
| 10 year-Gov. Bond       | 2.64%     | -1       | 46        | i |
| USD/VND                 | 25,042    | -0.08%   | 2.17%     | 1 |
| EUR/VND                 | 28,319    | -0.16%   | 3.44%     |   |
| CNY/VND                 | 3,577     | 0.03%    | 2.91%     |   |
|                         |           |          |           |   |
| VIETNAM STOCK MARKET    |           | 1D       | YTD       |   |
| VN-INDEX                | 1,283.87  | 0.19%    | 13.44%    | ( |
| HNX                     | 237.56    | -0.13%   | 3.29%     | i |
| VN30                    | 1,331.52  | 0.37%    | 17.66%    |   |
| UPCOM                   | 94.17     | 0.34%    | 7.52%     |   |
| Net Foreign buy (B)     | 61.06     |          |           |   |
| Total trading value (B) | 15,080.64 | -0.27%   | -20.19%   |   |
|                         |           |          |           |   |