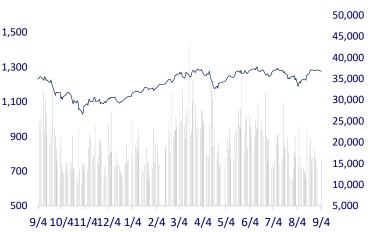

l for a second straight session on Wednesday, capping a dismal start to September. Nvidia shares fell 1.7% after Bloomberg reported that the U.S. Justice Department had subpoenaed the chipmaker.

| Gold prices fell to their lowest in nearly two weeks on Wednesday     |  |  |  |  |  |
|-----------------------------------------------------------------------|--|--|--|--|--|
| (September 4), as the market expected the US Federal Reserve (Fed) to |  |  |  |  |  |
| cut interest rates slightly at its policy meeting this month.         |  |  |  |  |  |

On September 4, proprietary traders net sold VND413 billion, mainly including HPG VND67 billion, TCB VND58 billion, FPT VND40 billion, VPB VND39 billion,...



Total trading value (B)

Net Foreign buy (B)

VIETNAM STOCK MARKET



## VNINDEX (1Y)



### SELECTED NEWS

Amending the Circular on the issuance of State Bank of Vietnam credit notes;

Deputy Prime Minister: Need to invest early in Nha Trang - Da Lat expressway;

First 8 months of the year: Credit in Hanoi increased by 13.44%, Ho Chi Minh City increased by only 4.5%;

ECB's decision to cut interest rates will become more difficult;

China considers cutting real estate mortgage interest rates;

Asia's manufacturing industry shows signs of recovery.

### **EVENT CALENDAR**

| Ticker                          | Ex-right Date | Last register Date | Exercise Date | Туре  | Rate    | Value |  |
|---------------------------------|---------------|--------------------|---------------|-------|---------|-------|--|
| OIL                             | 9/5/2024      | 9/6/2024