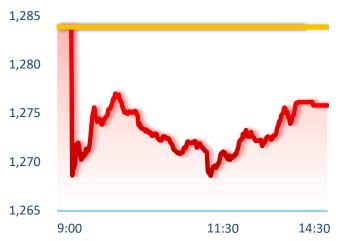

4.47%

4.60%

2.32%

2.62%

25,033

28,237

3,563

1,275.80

On September 4, proprietary traders net sold VND413 billion, mainly including HPG VND67 billion, TCB VND58 billion, FPT VND40 billion, VPB VND39 billion,...

Total trading value (B)

Net Foreign buy (B)

VIETNAM STOCK MARKET