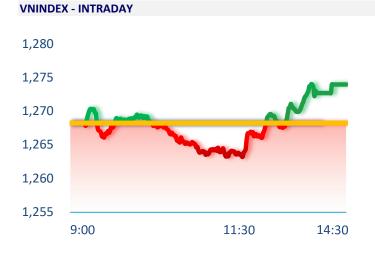

|----------------------|--------|----------|-----------|
| Vnibor               | 4.59%  | 4        | 99        |
| Deposit interest 12M | 4.60%  | 0        | -20       |
| 5 year-Gov. Bond     | 2.34%  | 3        | 46        |
| 10 year-Gov. Bond    | 2.67%  | 4        | 49        |
| USD/VND              | 24,780 | -0.53%   | 1.10%     |
| EUR/VND              | 28,105 | -0.39%   | 2.66%     |
| CNY/VND              | 3,544  | -0.31%   | 1.96%     |

Crude oil prices fell to their lowest since June 2023 on Friday (06/09), recording their worst week in nearly a year, as OPEC+ failed to reassure the market about balancing global supply and demand.



On September 6, proprietary traders net bought VND306 billion, mainly including FPT VND61 billion, MWG VND41 billion, VHM VND34 billion,...





## **SELECTED NEWS**

Highlights of Vietnam's economic picture in the first 8 months of 2024;

 ${\bf Dozens~of~cruise~ships~in~Tuan~Chau~sank~in~Typhoon~Yagi,~causing~billions~of~VND~in~damage;}\\$ 

Gas stations basically operate normally after Typhoon Yagi;

Eurozone economy grows lower than expected in Q2;

Russia raises forecast for oil and gas export turnover in 2024;

Trump says he will impose 100% tax on countries that abandon the USD.

## EVENT CALENDAR

| ENT CALENDAR  |                                                                                       |                                                                                                                                                                                    |