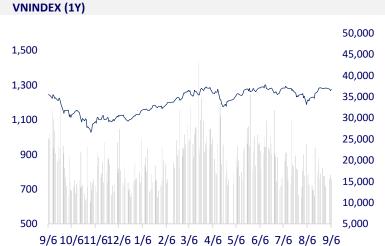

---------------------|--------|----------|-----------|
| Vnibor               | 4.59%  | 4        | 99        |
| Deposit interest 12M | 4.60%  | 0        | -20       |
| 5 year-Gov. Bond     | 2.34%  | 3        | 46        |
| 10 year-Gov. Bond    | 2.67%  | 4        | 49        |
| USD/VND              | 24,780 | -0.53%   | 1.10%     |
| EUR/VND              | 28,105 | -0.39%   | 2.66%     |
| CNY/VND              | 3,544  | -0.31%   | 1.96%     |

Crude oil prices fell to their lowest since June 2023 on Friday (06/09), recording their worst week in nearly a year, as OPEC+ failed to reassure the market about balancing global supply and demand.



On September 6, proprietary traders net bought VND306 billion, mainly including FPT VND61 billion, MWG VND41 billion, VHM VND34 billion,...





## **SELECTED NEWS**

Highlights of Vietnam's economic picture in the first 8 months of 2024;

 ${\bf Dozens~of~cruise~ships~in~Tuan~Chau~sank~in~Typhoon~Yagi,~causing~billions~of~VND~in~damage;}\\$ 

Gas stations basically operate normally after Typhoon Yagi;

Eurozone economy grows lower than expected in Q2;

Russia raises forecast for oil and gas export turnover in 2024;

Trump says he will impose 100% tax on countries that abandon the USD.

## EVENT CALENDAR

| ENT CALENDAR  |                                                                                       |                                                                                                                                                                                    |