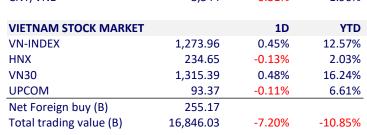

| VIETNAM ECONOMY      |        | 1D (bps) | YTD (bps) |
|----------------------|--------|----------|-----------|
| Vnibor               | 4.59%  | 4        | 99        |
| Deposit interest 12M | 4.60%  | 0        | -20       |
| 5 year-Gov. Bond     | 2.34%  | 3        | 46        |
| 10 year-Gov. Bond    | 2.67%  | 4        | 49        |
| USD/VND              | 24,780 | -0.53%   | 1.10%     |
| EUR/VND              | 28,105 | -0.39%   | 2.66%     |
| CNY/VND              | 3,544  | -0.31%   | 1.96%     |