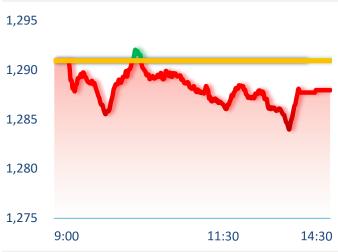

Oil prices fell for a third straight month in September, as rising supply from OPEC+ and weakening demand in China weighed on the market.

On September 30, VNIndex had its second consecutive session of decline. Proprietary traders net sold VND108 billion, mainly including VIB VND37 billion, TPB VND26 billion, TCB VND15 billion,... On the contrary, they mainly net bought PNJ VND39 billion, VHM VND36 billion, FRT VND29 billion,...

## **SELECTED NEWS**

**VNINDEX - INTRADAY** 

PMI September 2024: Output and new orders fall significantly;

 $\label{eq:hsbc} \textit{HSBC maintains Vietnam's GDP forecast for 2024 at 6.5\%;}$ 

Hanoi is about to have a Bio-Tech Park with a scale of nearly 200ha, spanning 5 wards of Bac Tu Liem district;