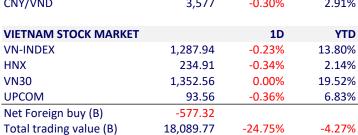

| VIETNAM ECONOMY      |        | 1D (bps) | YTD (bps) |
|----------------------|--------|----------|-----------|
| Vnibor               | 4.47%  | 23       | 87        |
| Deposit interest 12M | 4.60%  | 0        | -20       |
| 5 year-Gov. Bond     | 2.45%  | 6        | 57        |
| 10 year-Gov. Bond    | 2.96%  | 10       | 78        |
| USD/VND              | 24,740 | -0.24%   | 0.94%     |
| EUR/VND              | 28,178 | -0.34%   | 2.93%     |
| CNY/VND              | 3,577  | -0.30%   | 2.91%     |

Oil prices fell for a third straight month in September, as rising supply from OPEC+ and weakening demand in China weighed on the market.

On September 30, VNIndex had its second consecutive session of decline. Proprietary traders net sold VND108 billion, mainly including VIB VND37 billion, TPB VND26 billion, TCB VND15 billion,... On the contrary, they mainly net bought PNJ VND39 billion, VHM VND36 billion, FRT VND29 billion,...