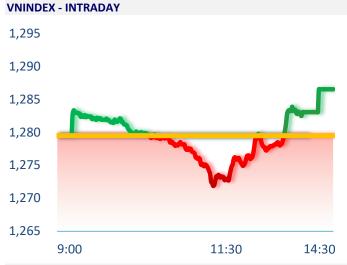

On October 17, VNIndex had a strong withdrawal session on the derivatives expiry date. Proprietary traders net bought VND264 billion, mainly including STB VND123 billion, VPB VND103 billion, KDH VND69 billion, BAF VND56 billion...