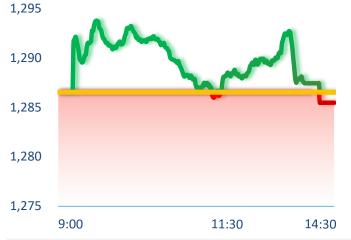

rose 0.8%, reaching USD2,726 as geopolitical tensions and US on concerns drive demand for safe-haven assets.

ex closed at the lowest level on October 17, showing that selling re was still very strong at 1,300 points. Proprietary traders net t VND740 billion, mainly including SHS VND288 billion, EIB 31 billion.

### **VNINDEX - INTRADAY**