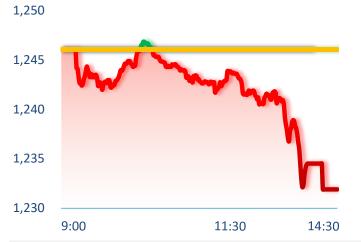

Gold prices were subdued after hitting a two-month low on Thursday, pressured by a strong US dollar.

VNIndex had a sharp decline, breaking through the 3-month low. Proprietary traders net bought slightly VND23 billion, mainly including CTG VND53 billion, DPM VND63 billion,...

#### **VNINDEX - INTRADAY**